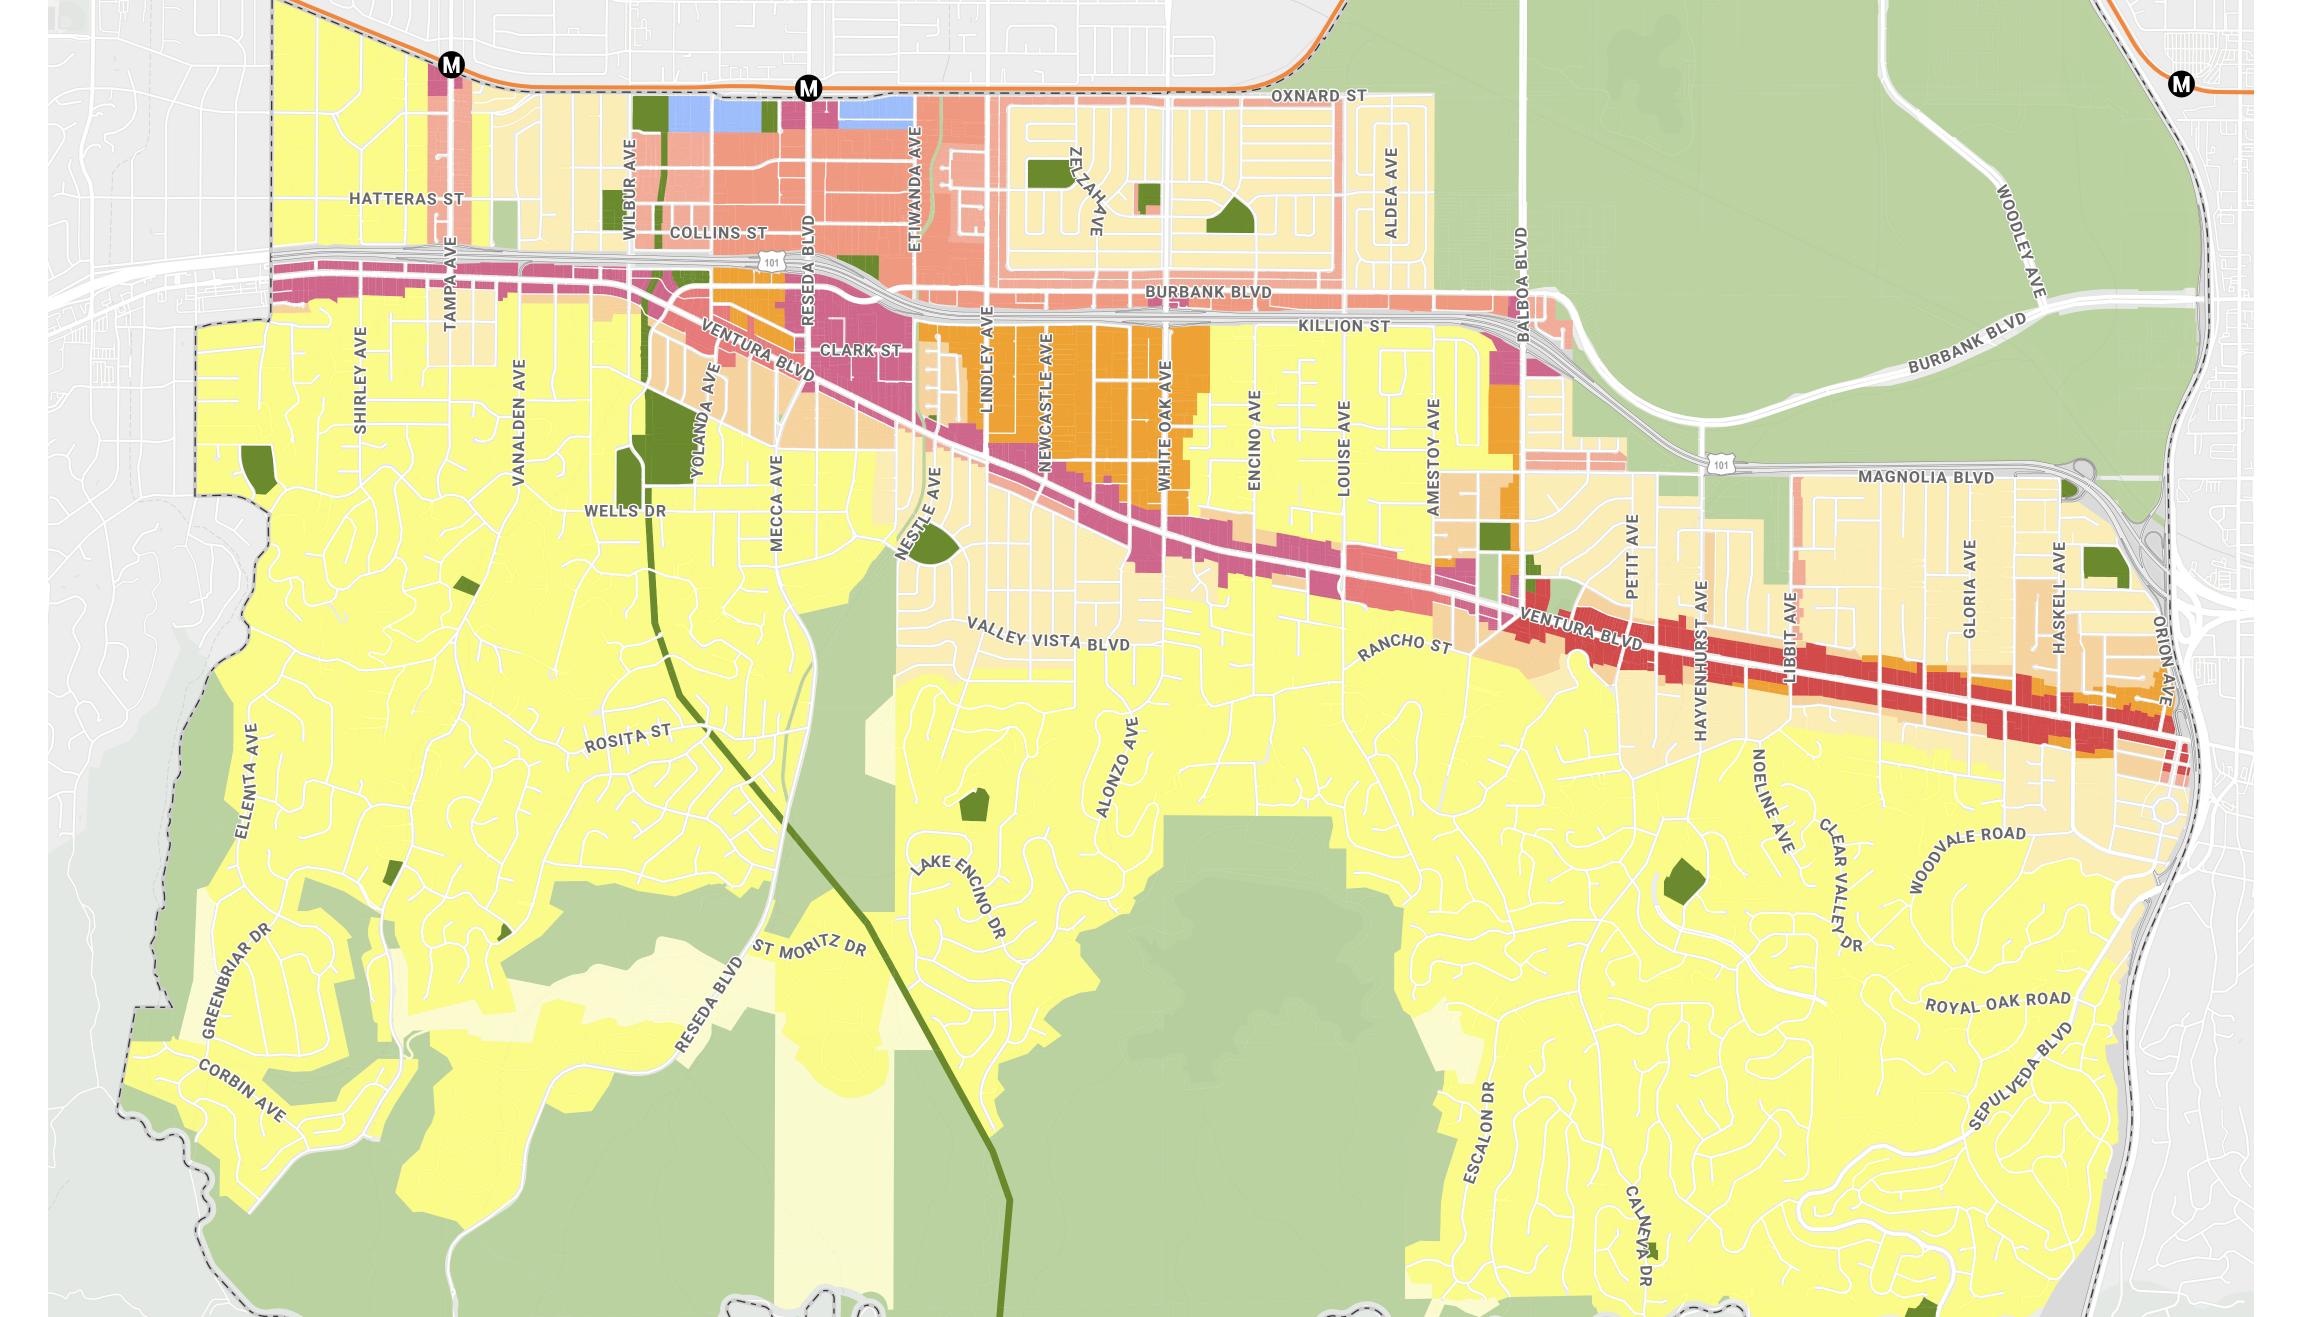

## DRAFT GENERAL PLAN LAND USE DESIGNATION MAP Encino-Tarzana

| ENERAL PLAN DESIGNATION       |                      |                         | CORRESPONDING                                               |                     |                  | I M A                                                                                                                                                                                                                                                                                                                                                                                                                                                                                                                                                                                                                                                                                                                                                                                                                                                                                                                                                                                                                                                                                                                                                                                                                                                                                                                                                                                                                                                                                                                                                                                                                                                                                                                                                                                                                                                                                                                                                                                                                                                                                                                          |
|-------------------------------|----------------------|-------------------------|-------------------------------------------------------------|---------------------|------------------|--------------------------------------------------------------------------------------------------------------------------------------------------------------------------------------------------------------------------------------------------------------------------------------------------------------------------------------------------------------------------------------------------------------------------------------------------------------------------------------------------------------------------------------------------------------------------------------------------------------------------------------------------------------------------------------------------------------------------------------------------------------------------------------------------------------------------------------------------------------------------------------------------------------------------------------------------------------------------------------------------------------------------------------------------------------------------------------------------------------------------------------------------------------------------------------------------------------------------------------------------------------------------------------------------------------------------------------------------------------------------------------------------------------------------------------------------------------------------------------------------------------------------------------------------------------------------------------------------------------------------------------------------------------------------------------------------------------------------------------------------------------------------------------------------------------------------------------------------------------------------------------------------------------------------------------------------------------------------------------------------------------------------------------------------------------------------------------------------------------------------------|
|                               | FAR BASE   BONUS     | HEIGHT BASE   BONUS     | USE                                                         | DENSITY             | SPECIAL DISTRICT |                                                                                                                                                                                                                                                                                                                                                                                                                                                                                                                                                                                                                                                                                                                                                                                                                                                                                                                                                                                                                                                                                                                                                                                                                                                                                                                                                                                                                                                                                                                                                                                                                                                                                                                                                                                                                                                                                                                                                                                                                                                                                                                                |
| Regional Center               | 1.5   6              | Unlimited               | Commercial Mixed Auto Sales & Accessory Production          | FA                  |                  |                                                                                                                                                                                                                                                                                                                                                                                                                                                                                                                                                                                                                                                                                                                                                                                                                                                                                                                                                                                                                                                                                                                                                                                                                                                                                                                                                                                                                                                                                                                                                                                                                                                                                                                                                                                                                                                                                                                                                                                                                                                                                                                                |
| Community Center              | 1.5 3-5              | 3 stories   5-8 stories | Commercial Mix Auto Service, Community Center               | 4                   |                  |                                                                                                                                                                                                                                                                                                                                                                                                                                                                                                                                                                                                                                                                                                                                                                                                                                                                                                                                                                                                                                                                                                                                                                                                                                                                                                                                                                                                                                                                                                                                                                                                                                                                                                                                                                                                                                                                                                                                                                                                                                                                                                                                |
| Villages                      | 1.5 3                | 3 stories   5 stories   | Neighborhood Center                                         | 4                   |                  | man man                                                                                                                                                                                                                                                                                                                                                                                                                                                                                                                                                                                                                                                                                                                                                                                                                                                                                                                                                                                                                                                                                                                                                                                                                                                                                                                                                                                                                                                                                                                                                                                                                                                                                                                                                                                                                                                                                                                                                                                                                                                                                                                        |
| Medium Neighborhood Residen   | tial 1.5 3           | 3 stories   5 stories   | Mixed Use Neighborhood                                      | 8                   |                  |                                                                                                                                                                                                                                                                                                                                                                                                                                                                                                                                                                                                                                                                                                                                                                                                                                                                                                                                                                                                                                                                                                                                                                                                                                                                                                                                                                                                                                                                                                                                                                                                                                                                                                                                                                                                                                                                                                                                                                                                                                                                                                                                |
| Medium Residential            | 1.5 3                | 3 stories   5 stories   | Residential Limited                                         | 8                   |                  | 2 mertin Mr                                                                                                                                                                                                                                                                                                                                                                                                                                                                                                                                                                                                                                                                                                                                                                                                                                                                                                                                                                                                                                                                                                                                                                                                                                                                                                                                                                                                                                                                                                                                                                                                                                                                                                                                                                                                                                                                                                                                                                                                                                                                                                                    |
| Low Neighborhood Residential  | Graduated            | 3 stories               | Mixed Use Neighborhood                                      | 15                  |                  | The second secon |
| Low Medium Residential        | Graduated            | 3 stories               | Residential Limited                                         | 15                  |                  | Carried [                                                                                                                                                                                                                                                                                                                                                                                                                                                                                                                                                                                                                                                                                                                                                                                                                                                                                                                                                                                                                                                                                                                                                                                                                                                                                                                                                                                                                                                                                                                                                                                                                                                                                                                                                                                                                                                                                                                                                                                                                                                                                                                      |
| Low Residential               | 1.5                  | 33'                     | Residential Limited                                         |                     |                  |                                                                                                                                                                                                                                                                                                                                                                                                                                                                                                                                                                                                                                                                                                                                                                                                                                                                                                                                                                                                                                                                                                                                                                                                                                                                                                                                                                                                                                                                                                                                                                                                                                                                                                                                                                                                                                                                                                                                                                                                                                                                                                                                |
| Very Low Residential          | 0.25-0.40            | 36'                     | Residential Limited, Residential Agriculture                | 1L                  |                  |                                                                                                                                                                                                                                                                                                                                                                                                                                                                                                                                                                                                                                                                                                                                                                                                                                                                                                                                                                                                                                                                                                                                                                                                                                                                                                                                                                                                                                                                                                                                                                                                                                                                                                                                                                                                                                                                                                                                                                                                                                                                                                                                |
| Minimum Residential           | 0.1                  |                         | Agriculture                                                 | 1 per 2.5 acres     |                  |                                                                                                                                                                                                                                                                                                                                                                                                                                                                                                                                                                                                                                                                                                                                                                                                                                                                                                                                                                                                                                                                                                                                                                                                                                                                                                                                                                                                                                                                                                                                                                                                                                                                                                                                                                                                                                                                                                                                                                                                                                                                                                                                |
| Light Industrial              | 1.5 3                |                         | Light Industrial Sensitive                                  | NA                  |                  |                                                                                                                                                                                                                                                                                                                                                                                                                                                                                                                                                                                                                                                                                                                                                                                                                                                                                                                                                                                                                                                                                                                                                                                                                                                                                                                                                                                                                                                                                                                                                                                                                                                                                                                                                                                                                                                                                                                                                                                                                                                                                                                                |
| Open Space                    | 0.1                  | 36'/                    | Agriculture, Open Space                                     | NA, 1 per 2.5 acres |                  |                                                                                                                                                                                                                                                                                                                                                                                                                                                                                                                                                                                                                                                                                                                                                                                                                                                                                                                                                                                                                                                                                                                                                                                                                                                                                                                                                                                                                                                                                                                                                                                                                                                                                                                                                                                                                                                                                                                                                                                                                                                                                                                                |
| Public Facilities             | 1.5-3                |                         | Public Facilities Restrictive, Public Facilities Permissive | FA                  |                  |                                                                                                                                                                                                                                                                                                                                                                                                                                                                                                                                                                                                                                                                                                                                                                                                                                                                                                                                                                                                                                                                                                                                                                                                                                                                                                                                                                                                                                                                                                                                                                                                                                                                                                                                                                                                                                                                                                                                                                                                                                                                                                                                |
| Public Facilities - Freeway   |                      |                         |                                                             |                     |                  |                                                                                                                                                                                                                                                                                                                                                                                                                                                                                                                                                                                                                                                                                                                                                                                                                                                                                                                                                                                                                                                                                                                                                                                                                                                                                                                                                                                                                                                                                                                                                                                                                                                                                                                                                                                                                                                                                                                                                                                                                                                                                                                                |
| RANSPORTATION                 | PLAN BOUNDARIES      |                         |                                                             |                     |                  |                                                                                                                                                                                                                                                                                                                                                                                                                                                                                                                                                                                                                                                                                                                                                                                                                                                                                                                                                                                                                                                                                                                                                                                                                                                                                                                                                                                                                                                                                                                                                                                                                                                                                                                                                                                                                                                                                                                                                                                                                                                                                                                                |
| Metro Stations<br>Metro Lines | CCC Community Plan A | Area                    |                                                             |                     |                  | Miles                                                                                                                                                                                                                                                                                                                                                                                                                                                                                                                                                                                                                                                                                                                                                                                                                                                                                                                                                                                                                                                                                                                                                                                                                                                                                                                                                                                                                                                                                                                                                                                                                                                                                                                                                                                                                                                                                                                                                                                                                                                                                                                          |